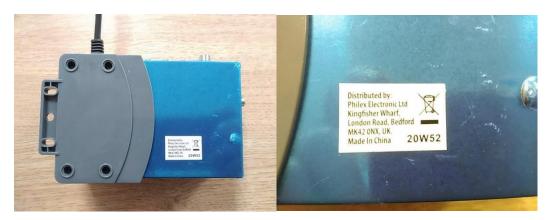

Batch no.

Please check the batch no. on the back of your modulator. If your Labgear MOD121 is from batch 20W52 please contact us to arrange return and credit.

Contact telephone - +44 1234 263738

Contact e-mail – andrew.wylot@philex.com