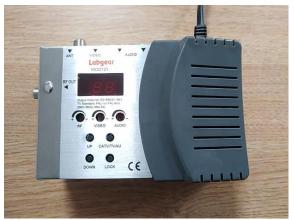

## Labgear MOD121 RF Modulator

It has come to our attention that one batch of this product sold in 2020-2021 has faults which breach electrical regulations and may present a safety issue.

On batch 20W52 the mains lead was incorrectly wired, and the wrong value fuse was used.